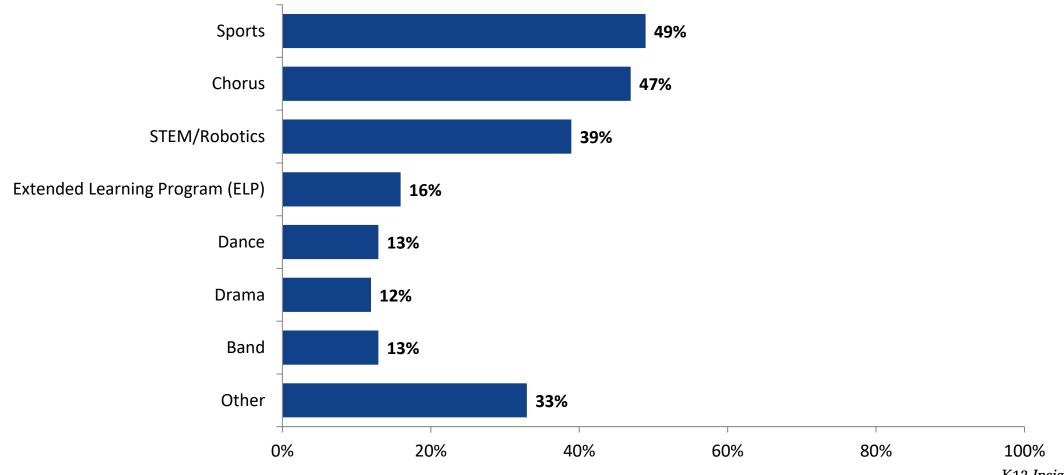

#### Please select the extracurricular activities you participated in.

Please select the extracurricular activities you participated in. (N=92)

K12 Insight

703.542.9601 | www.k12insight.com