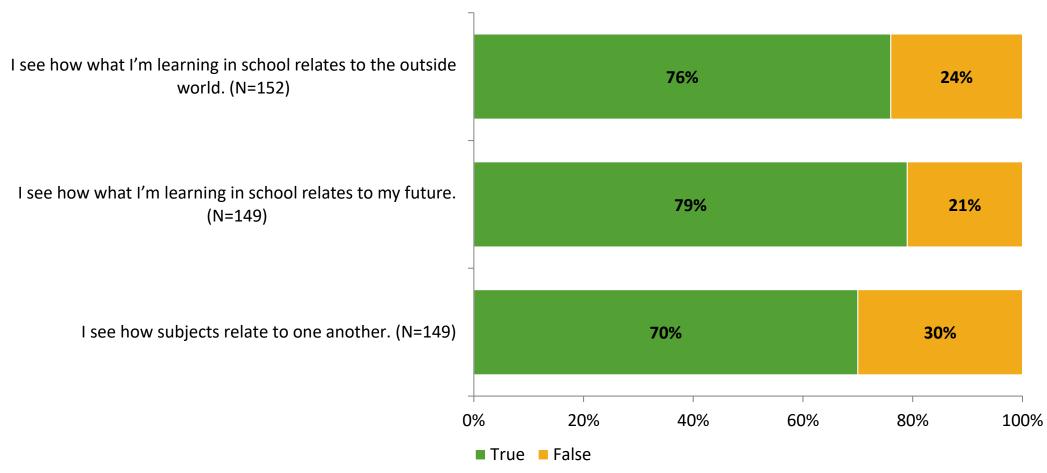

# Student Engagement Survey for Elementary Students: Skycrest Elementary School

**Results and Analysis** 

2023-2024



## **Overall Engagement**



# **Overall Engagement (Continued)**



#### **Like School**

Thinking about how you feel/act most of the time, is the following statement true or false?

Generally, I like school. (N=144)



## **Class Experience**



#### **Academic Support**



#### Relevance



#### **Involvement**



# **Self-Management**



#### Grit



#### **Acceptance**



#### **Relationships with Peers**



#### **Relationships with Adults in School**



# **Participation in Extracurricular Activities**

Did you participate in any extracurricular activities this school year? (N=146)



#### Please select the extracurricular activities you participated in.

Please select the extracurricular activities you participated in. (N=92)



K12 Insight

703.542.9601 | www.k12insight.com