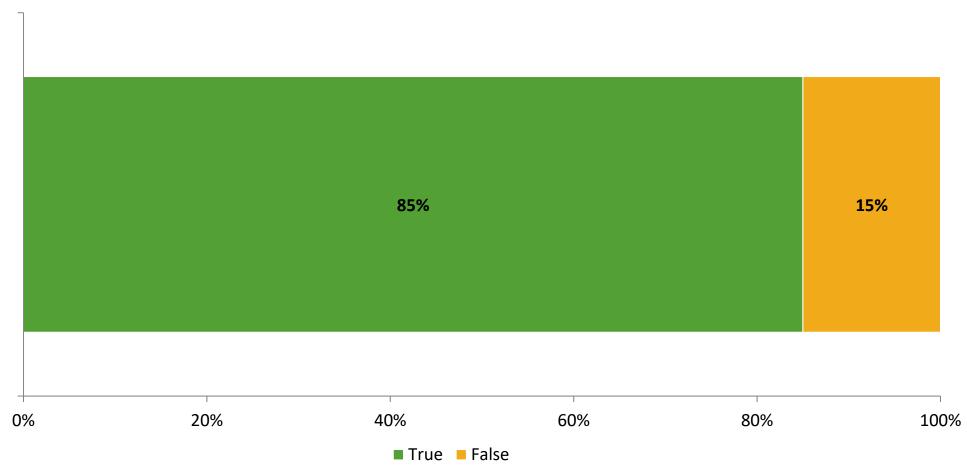

#### **Like School**

Thinking about how you feel/act most of the time, is the following statement true or false?

Generally, I like school. (N=144)