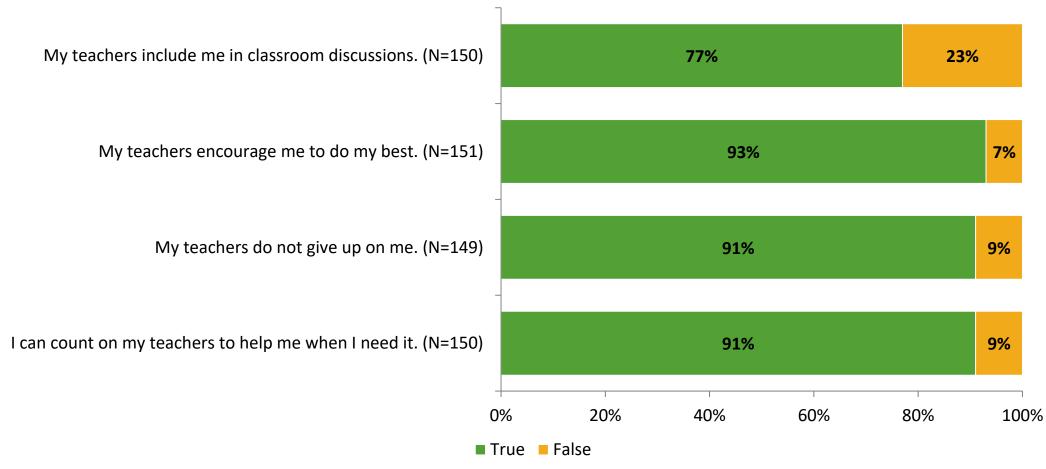

# Student Engagement Survey for Elementary Students: Skycrest Elementary School

**Results and Analysis** 

2023-2024



## **Overall Engagement**



# **Overall Engagement (Continued)**



#### **Like School**

Thinking about how you feel/act most of the time, is the following statement true or false?

Generally, I like school. (N=144)



## **Class Experience**



#### **Academic Support**



#### Relevance



#### **Involvement**



# **Self-Management**



#### Grit



#### **Acceptance**



#### **Relationships with Peers**



#### **Relationships with Adults in School**



# **Participation in Extracurricular Activities**

Did you participate in any extracurricular activities this school year? (N=146)



#### Please select the extracurricular activities you participated in.

Please select the extracurricular activities you participated in. (N=92)



K12 Insight

703.542.9601 | www.k12insight.com