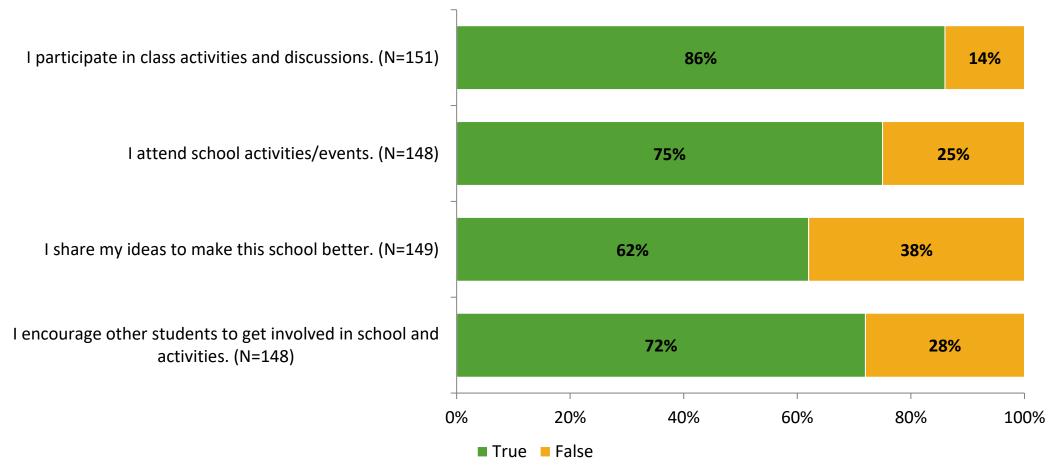

# Student Engagement Survey for Elementary Students: Skycrest Elementary School

**Results and Analysis** 

2023-2024



## **Overall Engagement**



# **Overall Engagement (Continued)**



#### **Like School**

Thinking about how you feel/act most of the time, is the following statement true or false?

Generally, I like school. (N=144)



## **Class Experience**



#### **Academic Support**



#### Relevance



#### **Involvement**



# **Self-Management**



#### Grit



#### **Acceptance**



#### **Relationships with Peers**



#### **Relationships with Adults in School**



# **Participation in Extracurricular Activities**

Did you participate in any extracurricular activities this school year? (N=146)



#### Please select the extracurricular activities you participated in.

Please select the extracurricular activities you participated in. (N=92)



K12 Insight

703.542.9601 | www.k12insight.com