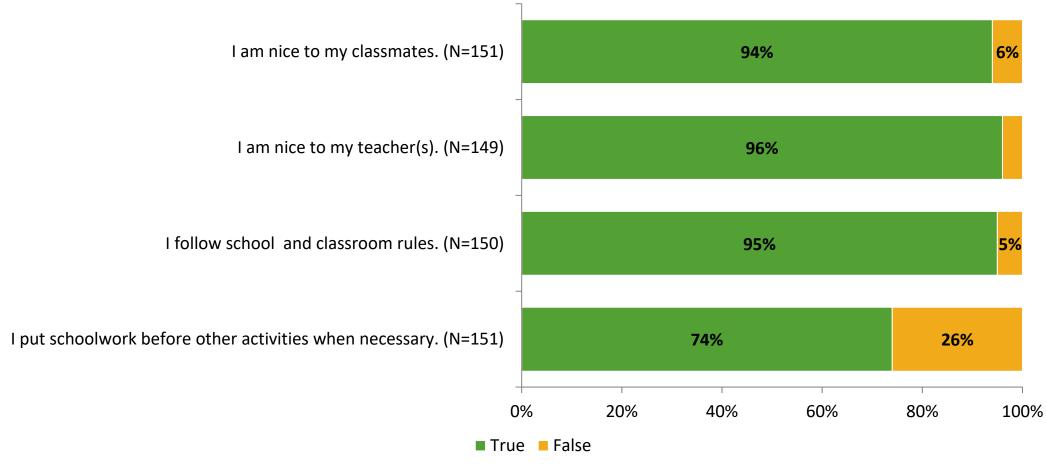

# Student Engagement Survey for Elementary Students: Skycrest Elementary School

**Results and Analysis** 

2023-2024



## **Overall Engagement**



# **Overall Engagement (Continued)**



#### **Like School**

Thinking about how you feel/act most of the time, is the following statement true or false?

Generally, I like school. (N=144)



## **Class Experience**



#### **Academic Support**



#### Relevance



#### **Involvement**



# **Self-Management**



#### Grit



#### **Acceptance**



#### **Relationships with Peers**



#### **Relationships with Adults in School**



# **Participation in Extracurricular Activities**

Did you participate in any extracurricular activities this school year? (N=146)



#### Please select the extracurricular activities you participated in.

Please select the extracurricular activities you participated in. (N=92)



K12 Insight

703.542.9601 | www.k12insight.com