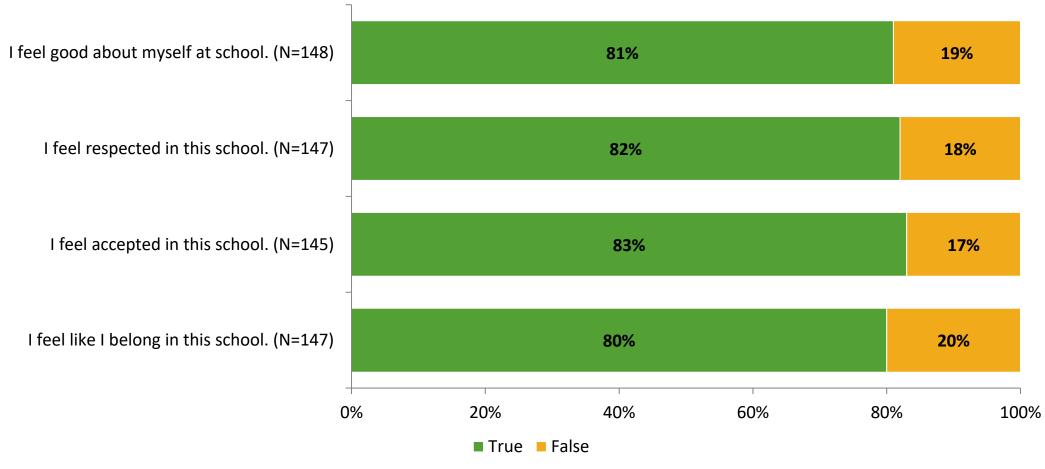

# Student Engagement Survey for Elementary Students: Skycrest Elementary School

**Results and Analysis** 

2023-2024



## **Overall Engagement**



# **Overall Engagement (Continued)**



#### **Like School**

Thinking about how you feel/act most of the time, is the following statement true or false?

Generally, I like school. (N=144)



## **Class Experience**



#### **Academic Support**



#### Relevance



#### **Involvement**



# **Self-Management**



#### Grit



#### **Acceptance**



#### **Relationships with Peers**



#### **Relationships with Adults in School**



# **Participation in Extracurricular Activities**

Did you participate in any extracurricular activities this school year? (N=146)



#### Please select the extracurricular activities you participated in.

Please select the extracurricular activities you participated in. (N=92)



K12 Insight

703.542.9601 | www.k12insight.com