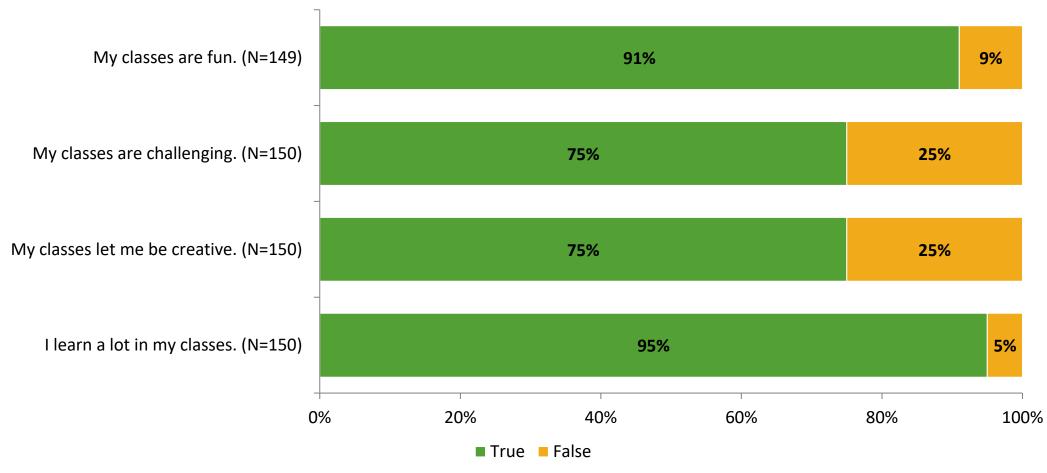

# Student Engagement Survey for Elementary Students: Skycrest Elementary School

**Results and Analysis** 

2023-2024



## **Overall Engagement**



# **Overall Engagement (Continued)**



#### **Like School**

Thinking about how you feel/act most of the time, is the following statement true or false?

Generally, I like school. (N=144)



## **Class Experience**



#### **Academic Support**



#### Relevance



#### **Involvement**



# **Self-Management**



#### Grit



#### **Acceptance**



#### **Relationships with Peers**



#### **Relationships with Adults in School**



# **Participation in Extracurricular Activities**

Did you participate in any extracurricular activities this school year? (N=146)



#### Please select the extracurricular activities you participated in.

Please select the extracurricular activities you participated in. (N=92)



K12 Insight

703.542.9601 | www.k12insight.com