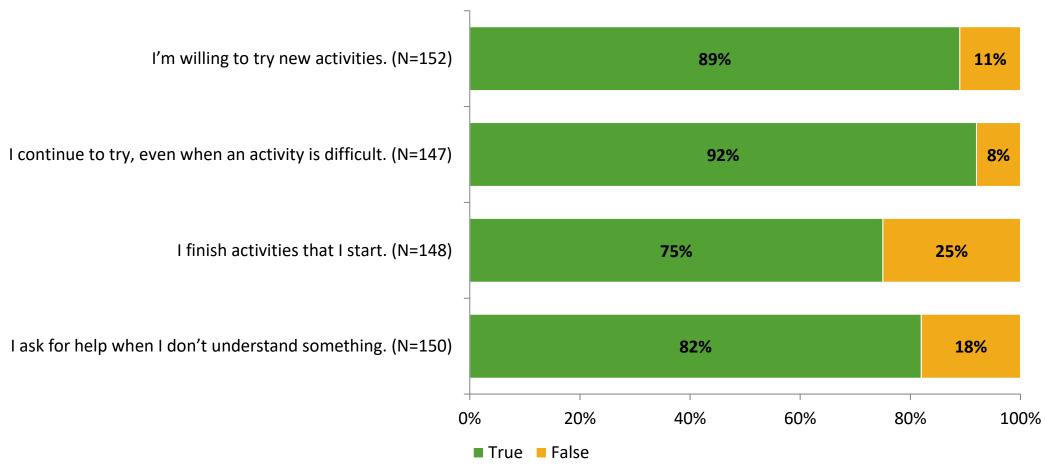

# Student Engagement Survey for Elementary Students: Skycrest Elementary School

**Results and Analysis** 

2023-2024



## **Overall Engagement**



# **Overall Engagement (Continued)**



#### **Like School**

Thinking about how you feel/act most of the time, is the following statement true or false?

Generally, I like school. (N=144)



## **Class Experience**



#### **Academic Support**



#### Relevance



#### **Involvement**



# **Self-Management**



#### Grit



#### **Acceptance**



#### **Relationships with Peers**



#### **Relationships with Adults in School**



# **Participation in Extracurricular Activities**

Did you participate in any extracurricular activities this school year? (N=146)



#### Please select the extracurricular activities you participated in.

Please select the extracurricular activities you participated in. (N=92)



K12 Insight

703.542.9601 | www.k12insight.com