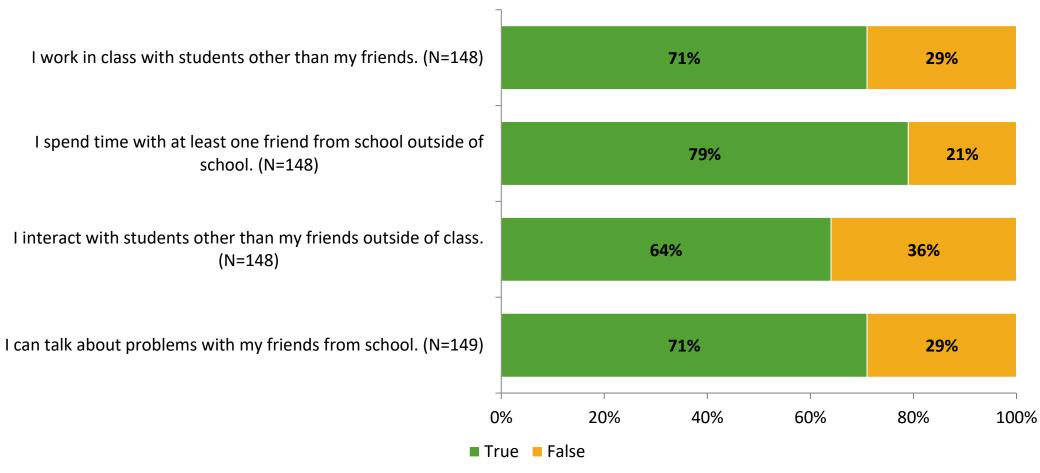

# Student Engagement Survey for Elementary Students: Skycrest Elementary School

**Results and Analysis** 

2023-2024



## **Overall Engagement**



# **Overall Engagement (Continued)**



#### **Like School**

Thinking about how you feel/act most of the time, is the following statement true or false?

Generally, I like school. (N=144)



## **Class Experience**



#### **Academic Support**



#### Relevance



#### **Involvement**



# **Self-Management**



#### Grit



#### **Acceptance**



#### **Relationships with Peers**



#### **Relationships with Adults in School**



# **Participation in Extracurricular Activities**

Did you participate in any extracurricular activities this school year? (N=146)



#### Please select the extracurricular activities you participated in.

Please select the extracurricular activities you participated in. (N=92)



K12 Insight

703.542.9601 | www.k12insight.com