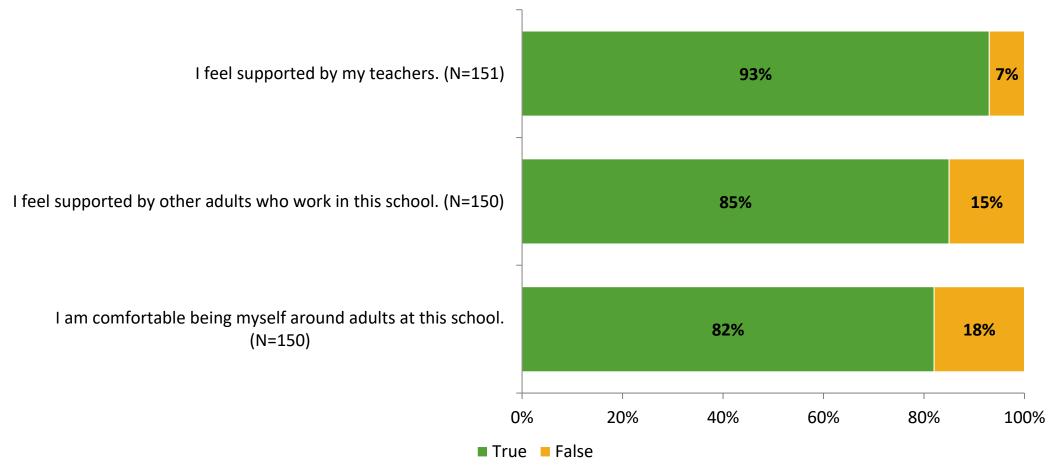

# Student Engagement Survey for Elementary Students: Skycrest Elementary School

**Results and Analysis** 

2023-2024



## **Overall Engagement**



# **Overall Engagement (Continued)**



#### **Like School**

Thinking about how you feel/act most of the time, is the following statement true or false?

Generally, I like school. (N=144)



## **Class Experience**



#### **Academic Support**



#### Relevance



#### **Involvement**



# **Self-Management**



#### Grit



#### **Acceptance**



#### **Relationships with Peers**



#### **Relationships with Adults in School**



# **Participation in Extracurricular Activities**

Did you participate in any extracurricular activities this school year? (N=146)



#### Please select the extracurricular activities you participated in.

Please select the extracurricular activities you participated in. (N=92)



K12 Insight

703.542.9601 | www.k12insight.com